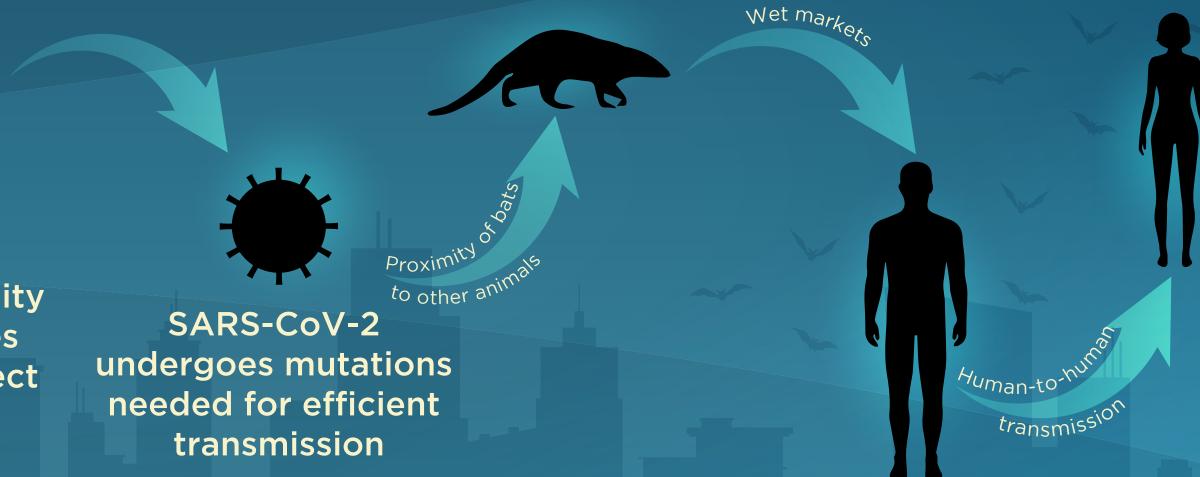

## **Probable sequence of events Based on phylogenetic and epidemiological findings**

**Bats:** The most likely natural hosts of **SARS-CoV-2** 

SARS-CoV-2 acquires the ability to cross species barriers and infect new hosts

> The emergence of COVID-19 may be attributed to factors such as global travel, wildlife trade, habitat fragmentation, and urbanization.

Read regularly updated COVID-19-related literature summaries on covid19.researcher.life.